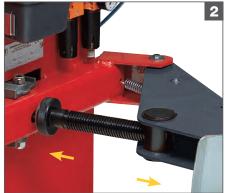

#### **3. TURNTABLE**

L

The turntable installed as standard uses a PATENTED SYSTEM allowing to work on all tyre types from 10" to 24" changing the **working range from 10"- 20" to 14" - 24" by a simple operatorprocedure**. Its new shape is designed to assure users working on largediameter wheels easier, quicker wheel positioning during bead breaking, and above all the minimisation of the size of the plate fitted to the machine. **Turntable 675 mm above the ground**.