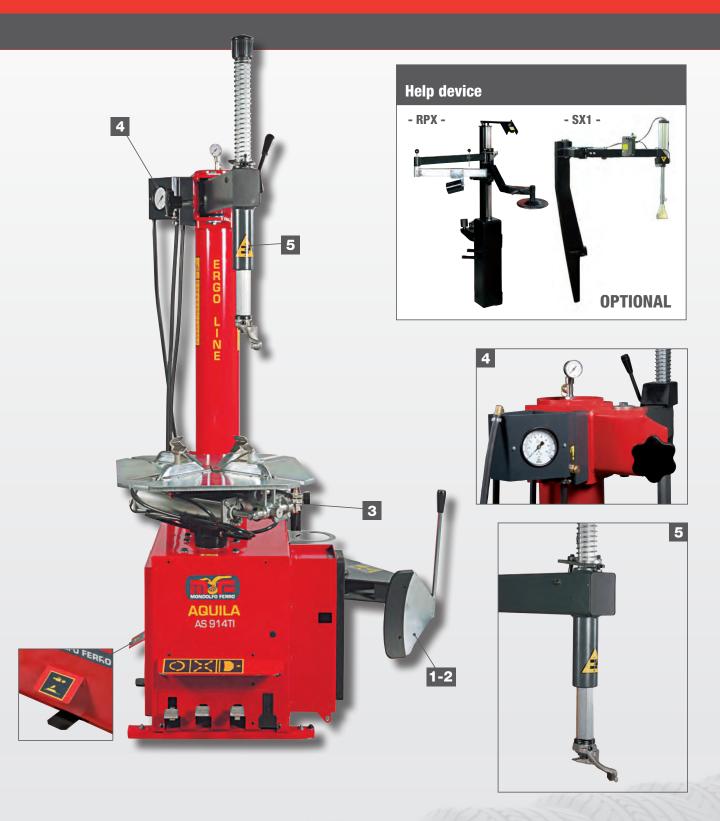

### **1-2. BEAD BREAKING**

The bead breaking arm has a stroke of up to 15" and is operated by a double-acting pneumatic cylinder made from 100% stainless steel, generating a power of 15500 N on the blade. The blade's shape ensures perfect compatibility with any rim on the market today.

The optional stroke regulator rules out the risk of crushing the tire.

#### **3. TURNTABLE**

L

The turntable installed as standard uses a PATENTED SYSTEM allowing to work on all tyre types from 10" to 24" changing the **working range from 10"- 20" to 14" - 24" by a simple operatorprocedure**. Its new shape is designed to assure users working on largediameter wheels easier, quicker wheel positioning during bead breaking, and above all the minimisation of the size of the plate fitted to the machine. **Turntable 675 mm above the ground**.

### **4. INFLATION SYSTEM**

The rounded column is also a reservoir tank for the extra air needed when is used the tubeless inflation system (TI).

#### **5. TOOL HEAD**

Swing arm movement with automatic adjustment of vertical height and mounting tool.