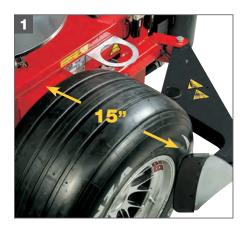

### **1-2. BEAD BREAKING**

The bead breaking arm has a stroke of up to 15" and is operated by a double-acting pneumatic cylinder made from 100% stainless steel, generating a power of 15500 N on the blade. The blade's shape ensures perfect compatibility with any rim on the market today.

The optional stroke regulator rules out the risk of crushing the tire.