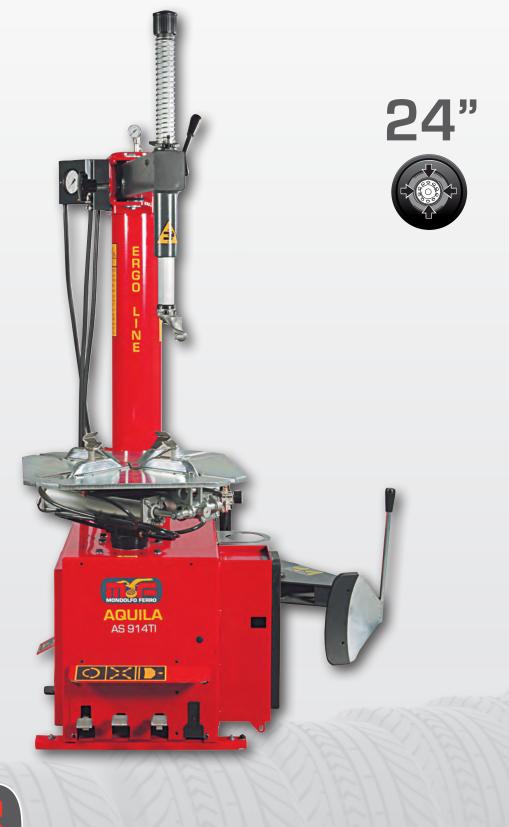

### **1-2. BEAD BREAKING**

The bead breaking arm has a stroke of up to 15" and is operated by a double-acting pneumatic cylinder made from 100% stainless steel, generating a power of 15500 N on the blade. The blade's shape ensures perfect compatibility with any rim on the market today.

The optional stroke regulator rules out the risk of crushing the tire.