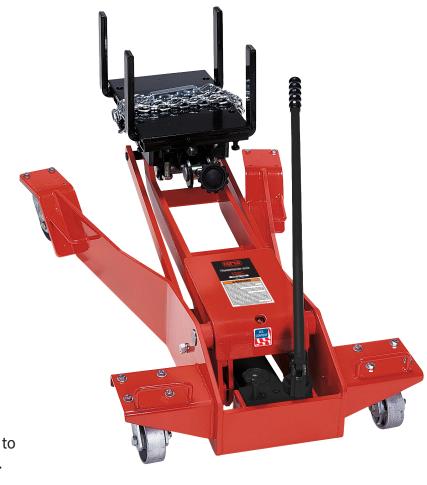

## 1 1/2 Ton Capacity Truck Transmission Jack

## INTENDED USE

For heavy truck transmissions. Ideally suited for truck dealers, maintenance and heavy duty transmission repair centers.

- Wide chassis with open front provides:
  - Wider opening for saddle and transmission to come lower to the ground for easy removal.
  - Efficient load distribution and stability.
  - Easy access to saddle tilt knobs.
- Fully adjustable universal saddle with adjustable arms to position the transmission.
- Heavy duty chain with convenient chain tensioner secures load to the saddle.
- Safety overload system prevents jack from being used beyond the ASME/PASE load-limiting standard.
- Full 360 degree rotating handle operates in any position.
- Flash chromed ram inhibits rust from entering the hydraulic system.
- Four 4" diameter full-swivel ball bearing caster wheels for easy positioning.

| MODEL          |           | LIFT HEIGHT |       | OVERALL DIMENSIONS |       | SADDLE          | SHIPPING |
|----------------|-----------|-------------|-------|--------------------|-------|-----------------|----------|
| NUMBER         | CAPACITY  | Low         | High  | Length             | Width | SIZE            | WEIGHT   |
| 72000E 72000Ei | 1-1/2 Ton | 7.75"       | 36.5" | 45"                | 28"   | 10.25" x 15.25" | 310 lbs. |